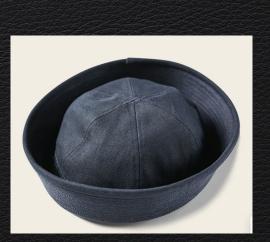

# AIR FORCE

Similar to Bluff with different accessories

No Sam Browne Belt, or Ties

Garrison/Wedge Hat

"Bomber Jacket" a more poofy/loose jacket