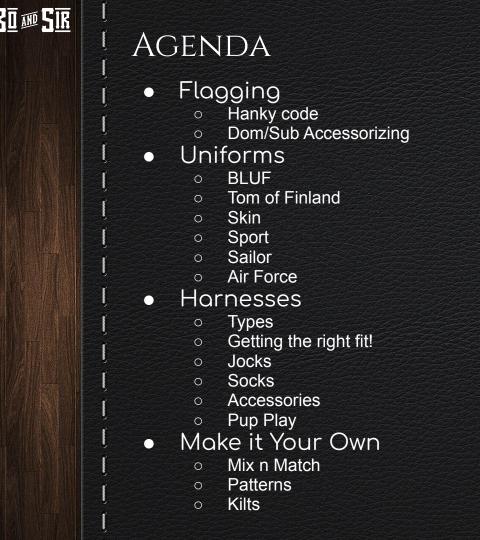

# Hanky Code

https://user.xmission.com/~trevin/hanky.html

|                            |                        | Marie Value                 |
|----------------------------|------------------------|-----------------------------|
| COLOR                      | WORN ON LEFT           | WORN ON RIGHT               |
| BLACK                      | heavy SM top           | heavy SM bottom             |
| GREY                       | bondage top            | fit to be tied!             |
| BLUE, Light                | wants head             | cocksucker                  |
| BLUE, Robin's Egg          | 69er                   | anything but 69ing          |
| BLUE, Medium               | сор                    | copsucker                   |
| BLUE, Navy                 | fucker (top)           | fuckee (bottom)             |
| BLUE, Airforce             | pilot/flight attendant | likes flyboys               |
| BLUE, Light w/WHITE Stripe | sailor                 | lookin' for salty seamen    |
| BLUE, Teal                 | cock & ball torturer   | cock & ball torturee        |
| RED                        | fist fucker            | fist fuckee                 |
| MAROON                     | cuts                   | bleeds                      |
| RED, Dark                  | 2-handed fister        | 2-handed fistee             |
| PINK, Light                | dildo fucker           | dildo fuckee                |
| PINK, Dark                 | tit torturer           | tit torturee                |
| MAUVE                      | into navel worshippers | has a navel fetish          |
| MAGENTA                    | suck my pits           | armpit freak                |
| PURPLE                     | piercer                | piercee                     |
| LAVENDER                   | likes drag queens      | drag queen                  |
| YELLOW                     | pisser/WS              | piss freak                  |
| YELLOW, Pale               | spits                  | drool crazy                 |
| MUSTARD                    | hung 8"+               | wants 8"+                   |
| GOLD                       | two looking for one    | one looking for two         |
| ORANGE                     | anything anytime       | nothing now (just cruising) |
| APRICOT                    | two tons o' fun        | chubby chaser               |
| CORAL                      | suck my toes           | shrimper (sucks toes)       |
| RUST                       | a cowboy               | a cowboy's horse            |
| FUSCHIA                    | spanker                | spankee                     |

#### Breeches and Leather Uniform Fan Club

BLUF is at the epicenter of the leather fashion, they host a set of rules for how you should look in order to attend their parties and be in their club. What does that look like?

#### BREECHES

Breeches are leather pants, fabric accepted, that have a wide flared hip below the waist.

## BOOTS

There are no defined rules for your boots besides that they should be leather, here is a great spot to show your own flair with the style and the laces.

The more popular boot is the laceless riding boot, borrowed from equestrian uniforms.

#### Uniform Shirt

The Uniform part of BLUF often really comes into play in your top and accessories. These were inspired by police and military uniforms of the past.

Double chest pockets, with or without a yolk shape, button or snaps up, with a collar and has epiliets on the shoulders.

#### ACCESSORIES

BLUF will often deny you if you don't have the right accessories to complete the look. A tie and a Sam Browne belt, which is a belt with a sash.

Gloves are also highly suggested.

# HARNESS OUTFITS

Types, Fit Guide, Jocks, Socks, Accessories, Pups

Harness

#### Types of Harnesses

Thick is traditionally masculine, thin is traditionally feminine. Masc tend to have less straps than femme harnesses.

# KILTS ARE COOL! LITERALLY

Kilts are making a huge comeback because its a skirt for men with lots of wind movement to keep cool in leather, a great way to break norms, accessorize, and finish an outfit!