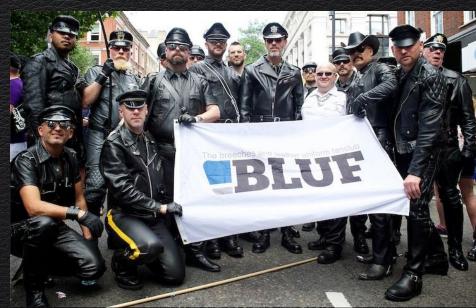

#### Breeches and Leather Uniform Fan Club

BLUF is at the epicenter of the leather fashion, they host a set of rules for how you should look in order to attend their parties and be in their club. What does that look like?

#### Uniform Shirt

The Uniform part of BLUF often really comes into play in your top and accessories. These were inspired by police and military uniforms of the past.

Double chest pockets, with or without a yolk shape, button or snaps up, with a collar and has epiliets on the shoulders.

#### ACCESSORIES

BLUF will often deny you if you don't have the right accessories to complete the look. A tie and a Sam Browne belt, which is a belt with a sash.

Gloves are also highly suggested.

#### HATS

Police Caps or a Muir Cap, Biker Cap, Conductors Hats are all common in BLUF. However the Sailor/Air Force caps are often only used as apart of a full sailor/air uniform. Ball caps, cowboy, witch hunter and top hats are not BLUF.

# OPTIONAL JACKET

The jacket is optional but should also hold the military undertones such as double breasted or single with wide lapels, epaulets, and an option built in belt.