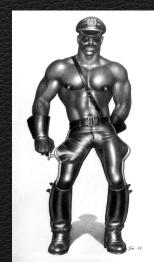

# SKIN

This style can be polarizing, it is based on the old skin head movement, a movement that was once hijacked by Nazi supporters, and since reappropriated into the fetish

communities of Europe.

Shaved Heads/Mohawks

Bleached or Camo Pants

Leather Laced Boots

Suspenders

Bomber Jacket