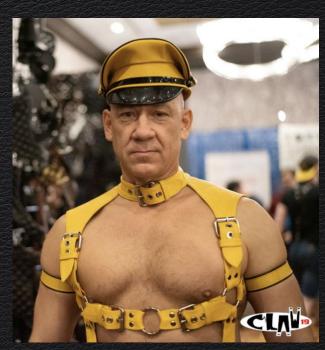

# HARNESS OUTFITS

Types, Fit Guide, Jocks, Socks, Accessories, Pups

Harness

#### Types of Harnesses

Thick is traditionally masculine, thin is traditionally feminine. Masc tend to have less straps than femme harnesses.