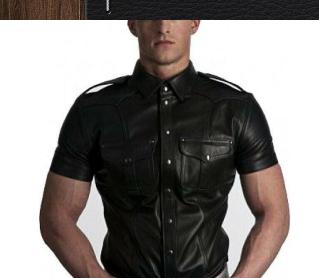

#### Breeches and Leather Uniform Fan Club

BLUF is at the epicenter of the leather fashion, they host a set of rules for how you should look in order to attend their parties and be in their club. What does that look like?

#### Uniform Shirt

The Uniform part of BLUF often really comes into play in your top and accessories. These were inspired by police and military uniforms of the past.

Double chest pockets, with or without a yolk shape, button or snaps up, with a collar and has epiliets on the shoulders.

#### ACCESSORIES

BLUF will often deny you if you don't have the right accessories to complete the look. A tie and a Sam Browne belt, which is a belt with a sash.

Gloves are also highly suggested.