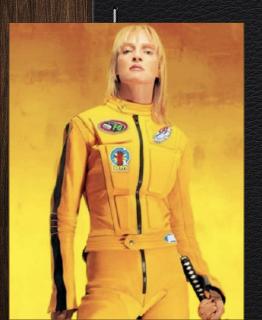

# SPORT

Who doesn't want a leather track suit? This style uniform comes from the pre-game soccer/football warm up clothes.

Adidas style double stripe on Jacket and Pants

Joggers or Laced Boots