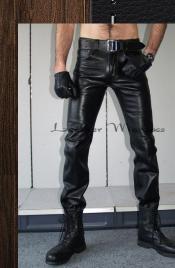

#### BREECHES

Breeches are leather pants, fabric accepted, that have a wide flared hip below the waist.

#### LEATHER PANTS

Most leather pants come as a copy of your standard chino, denim blue jean, or cargo cut. However you can also get creative here!

Get versatile with stripes! A double stripe is common, but can also make your pants double to fit with the sport uniform.