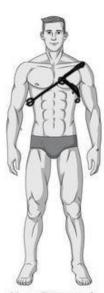

#### Types of Harnesses

Thick is traditionally masculine, thin is traditionally feminine. Masc tend to have less straps than femme harnesses.