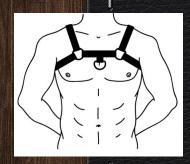

# HARNESS OUTFITS

Types, Fit Guide, Jocks, Socks, Accessories, Pups

Harness

#### Types of Harnesses

Thick is traditionally masculine, thin is traditionally feminine. Masc tend to have less straps than femme harnesses.