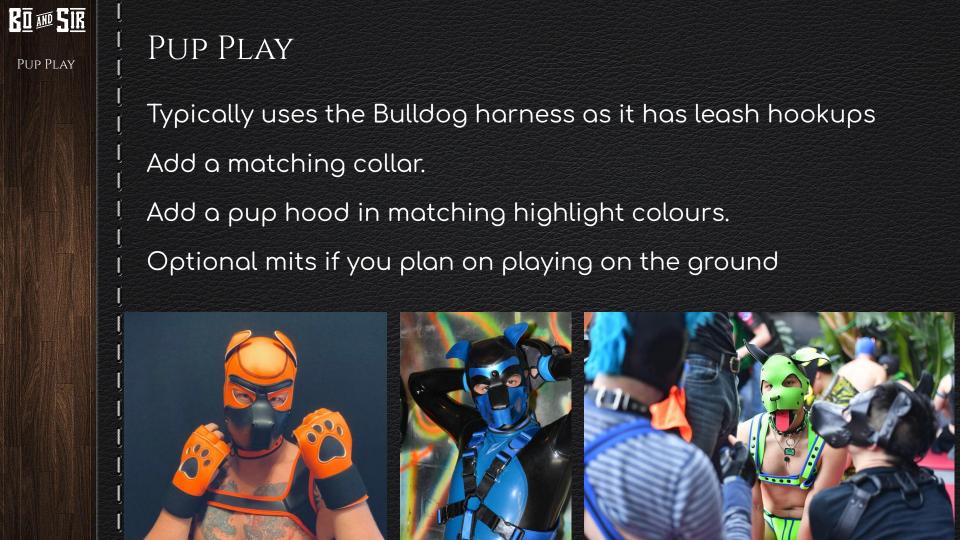

han motocross

Tend to contain club patches

Includes Bar Vests and Chaps over denim or nothing...











# Sailor

Wish there were more sailors! This uniform consists of:

Dixie Cup Hat

Large flowing collars

Flared Pants over boots











# AIR FORCE

Similar to Bluff with different accessories

No Sam Browne Belt, or Ties

Garrison/Wedge Hat

"Bomber Jacket" a more poofy/loose jacket







# HARNESS OUTFITS

Types, Fit Guide, Jocks, Socks, Accessories, Pups



Harness

#### Types of Harnesses

Thick is traditionally masculine, thin is traditionally feminine. Masc tend to have less straps than femme harnesses.























# Harness for Your Body Type



Ectomorph



Ecto-Mesomorph



Meso-Ectomorph



Mesomorph



Meso-Endomorph



Endo-Mesomorph



Endomorph

















# KILTS ARE COOL! LITERALLY

Kilts are making a huge comeback because its a skirt for men with lots of wind movement to keep cool in leather, a great way to break norms, accessorize, and finish an outfit!

Find one that fits your personality, lots of features and snaps or reserved and smooth?, short or long?, add some colour!









OWN!

# EMBRACE UNIQUE