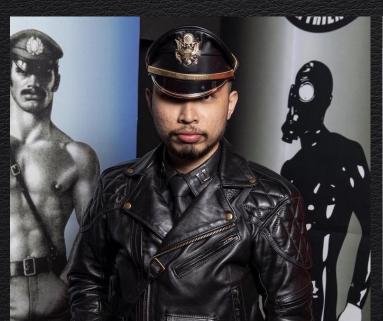

#### Breeches and Leather Uniform Fan Club

BLUF is at the epicenter of the leather fashion, they host a set of rules for how you should look in order to attend their parties and be in their club. What does that look like?

#### Uniform Shirt

The Uniform part of BLUF often really comes into play in your top and accessories. These were inspired by police and military uniforms of the past.

Double chest pockets, with or without a yolk shape, button or snaps up, with a collar and has epiliets on the shoulders.

#### ACCESSORIES

BLUF will often deny you if you don't have the right accessories to complete the look. A tie and a Sam Browne belt, which is a belt with a sash.

Gloves are also highly suggested.

#### HATS

Police Caps or a Muir Cap, Biker Cap, Conductors Hats are all common in BLUF. However the Sailor/Air Force caps are often only used as apart of a full sailor/air uniform. Ball caps, cowboy, witch hunter and top hats are not BLUF.

# OPTIONAL JACKET

The jacket is optional but should also hold the military undertones such as double breasted or single with wide lapels, epaulets, and an option built in belt.