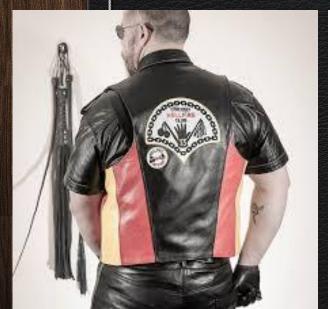

#### BIKER CLUB STYLE

Less branding than motocross

Tend to contain club patches

Includes Bar Vests and Chaps over denim or nothing...