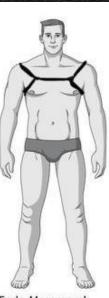

#### Types of Harnesses

Thick is traditionally masculine, thin is traditionally feminine. Masc tend to have less straps than femme harnesses.