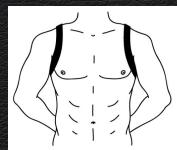

# HARNESS OUTFITS

Types, Fit Guide, Jocks, Socks, Accessories, Pups

Harness

#### Types of Harnesses

Thick is traditionally masculine, thin is traditionally feminine. Masc tend to have less straps than femme harnesses.