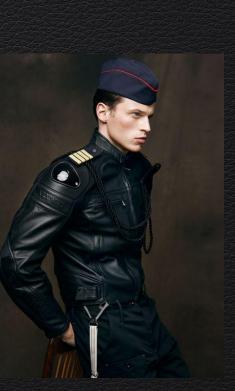

#### Breeches and Leather Uniform Fan Club

BLUF is at the epicenter of the leather fashion, they host a set of rules for how you should look in order to attend their parties and be in their club. What does that look like?

#### BREECHES

Breeches are leather pants, fabric accepted, that have a wide flared hip below the waist.

#### Uniform Shirt

The Uniform part of BLUF often really comes into play in your top and accessories. These were inspired by police and military uniforms of the past.

Double chest pockets, with or without a yolk shape, button or snaps up, with a collar and has epiliets on the shoulders.

#### ACCESSORIES

BLUF will often deny you if you don't have the right accessories to complete the look. A tie and a Sam Browne belt, which is a belt with a sash.

Gloves are also highly suggested.

#### HATS

Police Caps or a Muir Cap, Biker Cap, Conductors Hats are all common in BLUF. However the Sailor/Air Force caps are often only used as apart of a full sailor/air uniform. Ball caps, cowboy, witch hunter and top hats are not BLUF.

# OPTIONAL JACKET

The jacket is optional but should also hold the military undertones such as double breasted or single with wide lapels, epaulets, and an option built in belt.