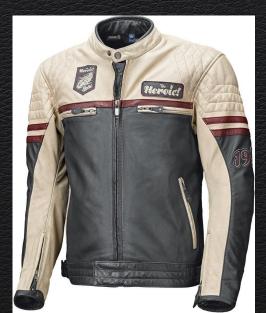

### MOTOCROSS/CYCLE

These tend to be highly branded looking, and very tough leather designed to protect you while actually biking on a motorbike or motorcycle