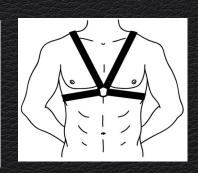

# HARNESS OUTFITS

Types, Fit Guide, Jocks, Socks, Accessories, Pups

Harness

#### Types of Harnesses

Thick is traditionally masculine, thin is traditionally feminine. Masc tend to have less straps than femme harnesses.