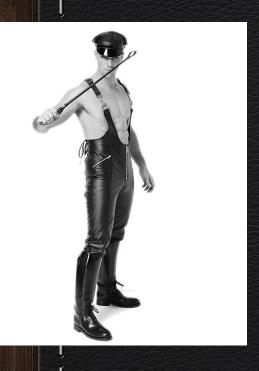

#### Breeches and Leather Uniform Fan Club

BLUF is at the epicenter of the leather fashion, they host a set of rules for how you should look in order to attend their parties and be in their club. What does that look like?

#### BREECHES

Breeches are leather pants, fabric accepted, that have a wide flared hip below the waist.

#### LEATHER PANTS

Most leather pants come as a copy of your standard chino, denim blue jean, or cargo cut. However you can also get creative here!

Get versatile with stripes! A double stripe is common, but can also make your pants double to fit with the sport uniform.

## BOOTS

There are no defined rules for your boots besides that they should be leather, here is a great spot to show your own flair with the style and the laces.

The more popular boot is the laceless riding boot, borrowed from equestrian uniforms.

#### Uniform Shirt

The Uniform part of BLUF often really comes into play in your top and accessories. These were inspired by police and military uniforms of the past.

Double chest pockets, with or without a yolk shape, button or snaps up, with a collar and has epiliets on the shoulders.

#### ACCESSORIES

BLUF will often deny you if you don't have the right accessories to complete the look. A tie and a Sam Browne belt, which is a belt with a sash.

Gloves are also highly suggested.

#### HATS

Police Caps or a Muir Cap, Biker Cap, Conductors Hats are all common in BLUF. However the Sailor/Air Force caps are often only used as apart of a full sailor/air uniform. Ball caps, cowboy, witch hunter and top hats are not BLUF.