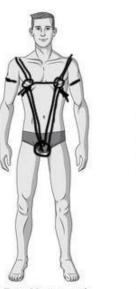

# HARNESS OUTFITS

Types, Fit Guide, Jocks, Socks, Accessories, Pups

Harness

#### Types of Harnesses

Thick is traditionally masculine, thin is traditionally feminine. Masc tend to have less straps than femme harnesses.