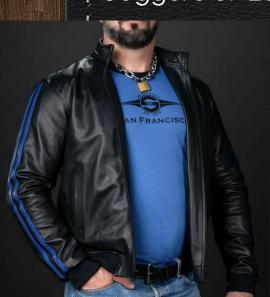

# SPORT

Who doesn't want a leather track suit? This style uniform comes from the pre-game soccer/football warm up clothes.

Adidas style double stripe on Jacket and Pants

Joggers or Laced Boots