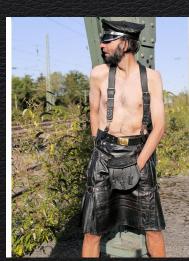

# KILTS ARE COOL! LITERALLY

Kilts are making a huge comeback because its a skirt for men with lots of wind movement to keep cool in leather, a great way to break norms, accessorize, and finish an outfit!

Find one that fits your personality, lots of features and snaps or reserved and smooth?, short or long?, add some colour!

OWN!