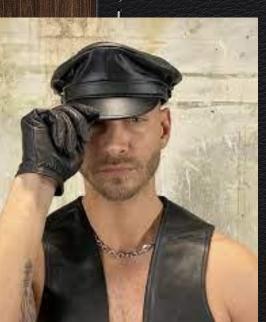

#### Breeches and Leather Uniform Fan Club

BLUF is at the epicenter of the leather fashion, they host a set of rules for how you should look in order to attend their parties and be in their club. What does that look like?

#### Uniform Shirt

The Uniform part of BLUF often really comes into play in your top and accessories. These were inspired by police and military uniforms of the past.

Double chest pockets, with or without a yolk shape, button or snaps up, with a collar and has epiliets on the shoulders.

#### ACCESSORIES

BLUF will often deny you if you don't have the right accessories to complete the look. A tie and a Sam Browne belt, which is a belt with a sash.

Gloves are also highly suggested.

#### HATS

Police Caps or a Muir Cap, Biker Cap, Conductors Hats are all common in BLUF. However the Sailor/Air Force caps are often only used as apart of a full sailor/air uniform. Ball caps, cowboy, witch hunter and top hats are not BLUF.