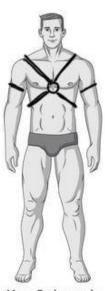

#### Types of Harnesses

Thick is traditionally masculine, thin is traditionally feminine. Masc tend to have less straps than femme harnesses.