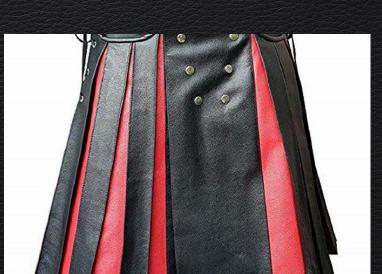

# KILTS ARE COOL! LITERALLY

Kilts are making a huge comeback because its a skirt for men with lots of wind movement to keep cool in leather, a great way to break norms, accessorize, and finish an outfit!

Find one that fits your personality, lots of features and snaps or reserved and smooth?, short or long?, add some colour!

OWN!