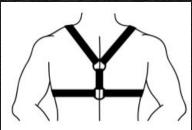

# HARNESS OUTFITS

Types, Fit Guide, Jocks, Socks, Accessories, Pups

Harness

#### Types of Harnesses

Thick is traditionally masculine, thin is traditionally feminine. Masc tend to have less straps than femme harnesses.