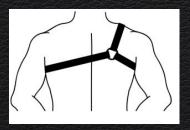

# HARNESS OUTFITS

Types, Fit Guide, Jocks, Socks, Accessories, Pups

Harness

#### Types of Harnesses

Thick is traditionally masculine, thin is traditionally feminine. Masc tend to have less straps than femme harnesses.