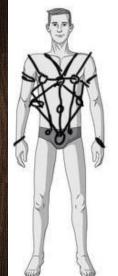

# HARNESS OUTFITS

Types, Fit Guide, Jocks, Socks, Accessories, Pups

Harness

#### Types of Harnesses

Thick is traditionally masculine, thin is traditionally feminine. Masc tend to have less straps than femme harnesses.