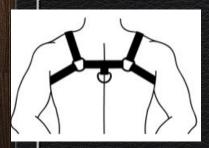

# HARNESS OUTFITS

Types, Fit Guide, Jocks, Socks, Accessories, Pups

Harness

#### Types of Harnesses

Thick is traditionally masculine, thin is traditionally feminine. Masc tend to have less straps than femme harnesses.