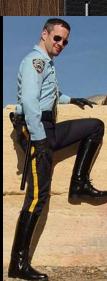

#### Breeches and Leather Uniform Fan Club

BLUF is at the epicenter of the leather fashion, they host a set of rules for how you should look in order to attend their parties and be in their club. What does that look like?

#### BREECHES

Breeches are leather pants, fabric accepted, that have a wide flared hip below the waist.

#### LEATHER PANTS

Most leather pants come as a copy of your standard chino, denim blue jean, or cargo cut. However you can also get creative here!

Get versatile with stripes! A double stripe is common, but can also make your pants double to fit with the sport uniform.

#### Uniform Shirt

The Uniform part of BLUF often really comes into play in your top and accessories. These were inspired by police and military uniforms of the past.

Double chest pockets, with or without a yolk shape, button or snaps up, with a collar and has epiliets on the shoulders.

#### ACCESSORIES

BLUF will often deny you if you don't have the right accessories to complete the look. A tie and a Sam Browne belt, which is a belt with a sash.

Gloves are also highly suggested.