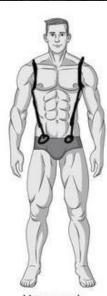

#### Types of Harnesses

Thick is traditionally masculine, thin is traditionally feminine. Masc tend to have less straps than femme harnesses.