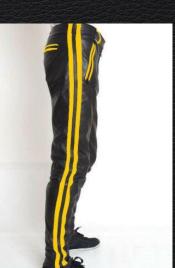

# SPORT

Who doesn't want a leather track suit? This style uniform comes from the pre-game soccer/football warm up clothes.

Adidas style double stripe on Jacket and Pants

Joggers or Laced Boots