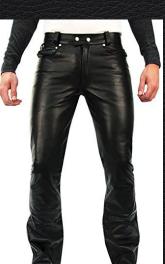

#### BREECHES

Breeches are leather pants, fabric accepted, that have a wide flared hip below the waist.

#### LEATHER PANTS

Most leather pants come as a copy of your standard chino, denim blue jean, or cargo cut. However you can also get creative here!

Get versatile with stripes! A double stripe is common, but can also make your pants double to fit with the sport uniform.