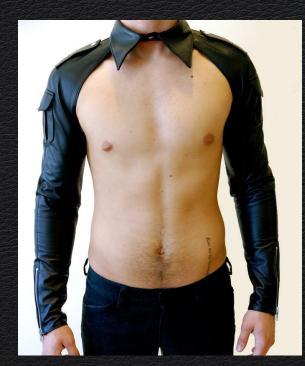

# HARNESS OUTFITS

Types, Fit Guide, Jocks, Socks, Accessories, Pups

Harness

#### Types of Harnesses

Thick is traditionally masculine, thin is traditionally feminine. Masc tend to have less straps than femme harnesses.