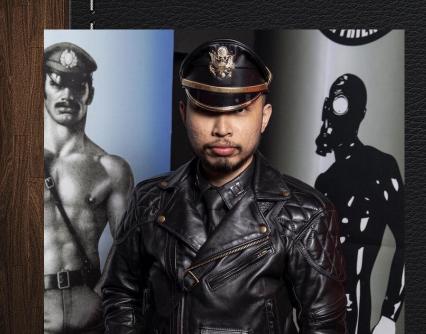

#### Breeches and Leather Uniform Fan Club

BLUF is at the epicenter of the leather fashion, they host a set of rules for how you should look in order to attend their parties and be in their club. What does that look like?

#### Uniform Shirt

The Uniform part of BLUF often really comes into play in your top and accessories. These were inspired by police and military uniforms of the past.

Double chest pockets, with or without a yolk shape, button or snaps up, with a collar and has epiliets on the shoulders.

#### ACCESSORIES

BLUF will often deny you if you don't have the right accessories to complete the look. A tie and a Sam Browne belt, which is a belt with a sash.

Gloves are also highly suggested.

#### HATS

Police Caps or a Muir Cap, Biker Cap, Conductors Hats are all common in BLUF. However the Sailor/Air Force caps are often only used as apart of a full sailor/air uniform. Ball caps, cowboy, witch hunter and top hats are not BLUF.

# OPTIONAL JACKET

The jacket is optional but should also hold the military undertones such as double breasted or single with wide lapels, epaulets, and an option built in belt.