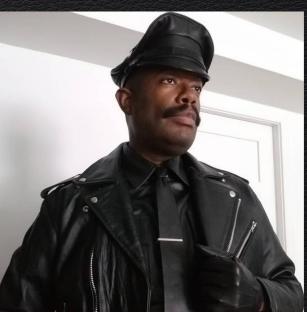

#### Breeches and Leather Uniform Fan Club

BLUF is at the epicenter of the leather fashion, they host a set of rules for how you should look in order to attend their parties and be in their club. What does that look like?

#### Uniform Shirt

The Uniform part of BLUF often really comes into play in your top and accessories. These were inspired by police and military uniforms of the past.

Double chest pockets, with or without a yolk shape, button or snaps up, with a collar and has epiliets on the shoulders.

#### ACCESSORIES

BLUF will often deny you if you don't have the right accessories to complete the look. A tie and a Sam Browne belt, which is a belt with a sash.

Gloves are also highly suggested.

#### HATS

Police Caps or a Muir Cap, Biker Cap, Conductors Hats are all common in BLUF. However the Sailor/Air Force caps are often only used as apart of a full sailor/air uniform. Ball caps, cowboy, witch hunter and top hats are not BLUF.