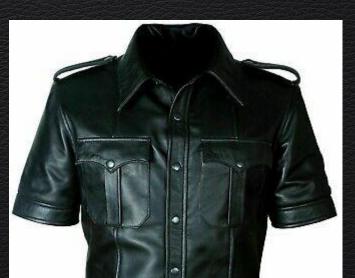

#### Breeches and Leather Uniform Fan Club

BLUF is at the epicenter of the leather fashion, they host a set of rules for how you should look in order to attend their parties and be in their club. What does that look like?

#### Uniform Shirt

The Uniform part of BLUF often really comes into play in your top and accessories. These were inspired by police and military uniforms of the past.

Double chest pockets, with or without a yolk shape, button or snaps up, with a collar and has epiliets on the shoulders.

#### ACCESSORIES

BLUF will often deny you if you don't have the right accessories to complete the look. A tie and a Sam Browne belt, which is a belt with a sash.

Gloves are also highly suggested.