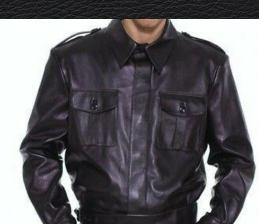

# AIR FORCE

Similar to Bluff with different accessories

No Sam Browne Belt, or Ties

Garrison/Wedge Hat

"Bomber Jacket" a more poofy/loose jacket