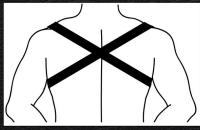

# HARNESS OUTFITS

Types, Fit Guide, Jocks, Socks, Accessories, Pups

Harness

#### Types of Harnesses

Thick is traditionally masculine, thin is traditionally feminine. Masc tend to have less straps than femme harnesses.