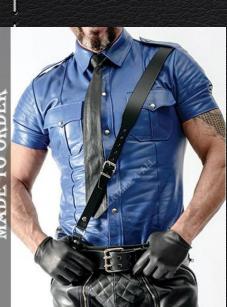

#### Breeches and Leather Uniform Fan Club

BLUF is at the epicenter of the leather fashion, they host a set of rules for how you should look in order to attend their parties and be in their club. What does that look like?

#### Uniform Shirt

The Uniform part of BLUF often really comes into play in your top and accessories. These were inspired by police and military uniforms of the past.

Double chest pockets, with or without a yolk shape, button or snaps up, with a collar and has epiliets on the shoulders.

#### ACCESSORIES

BLUF will often deny you if you don't have the right accessories to complete the look. A tie and a Sam Browne belt, which is a belt with a sash.

Gloves are also highly suggested.