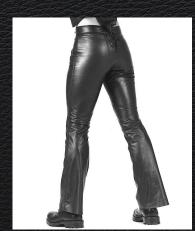

# Sailor

Wish there were more sailors! This uniform consists of:

Dixie Cup Hat

Large flowing collars

Flared Pants over boots