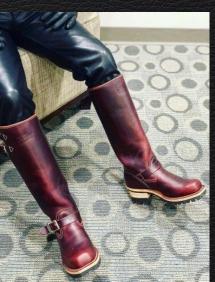

## BOOTS

There are no defined rules for your boots besides that they should be leather, here is a great spot to show your own flair with the style and the laces.

The more popular boot is the laceless riding boot, borrowed from equestrian uniforms.