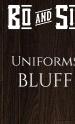

#### Breeches and Leather Uniform Fan Club

BLUF is at the epicenter of the leather fashion, they host a set of rules for how you should look in order to attend their parties and be in their club. What does that look like?

#### BREECHES

Breeches are leather pants, fabric accepted, that have a wide flared hip below the waist.

#### LEATHER PANTS

Most leather pants come as a copy of your standard chino, denim blue jean, or cargo cut. However you can also get creative here!

Get versatile with stripes! A double stripe is common, but can also make your pants double to fit with the sport uniform.

## BOOTS

There are no defined rules for your boots besides that they should be leather, here is a great spot to show your own flair with the style and the laces.

The more popular boot is the laceless riding boot, borrowed from equestrian uniforms.

#### Uniform Shirt

The Uniform part of BLUF often really comes into play in your top and accessories. These were inspired by police and military uniforms of the past.

Double chest pockets, with or without a yolk shape, button or snaps up, with a collar and has epiliets on the shoulders.

#### ACCESSORIES

BLUF will often deny you if you don't have the right accessories to complete the look. A tie and a Sam Browne belt, which is a belt with a sash.

Gloves are also highly suggested.