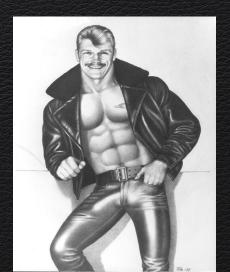

# Tom Of Finland

The Tom of Finland look is BLUF but with less clothes, and showing more casual pieces like tank tops, plain white tees, jeans, and bare chests.

Harnesses are not a part of the ToF Look.