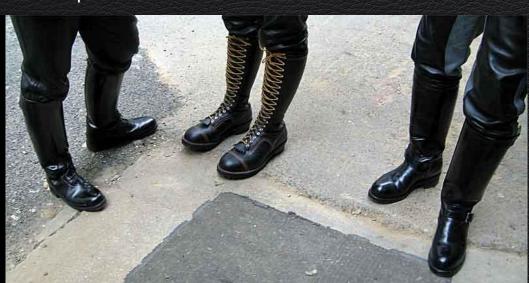

## BOOTS

There are no defined rules for your boots besides that they should be leather, here is a great spot to show your own flair with the style and the laces.

The more popular boot is the laceless riding boot, borrowed from equestrian uniforms.