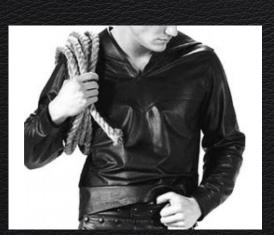

# Sailor

Wish there were more sailors! This uniform consists of:

Dixie Cup Hat

Large flowing collars

Flared Pants over boots