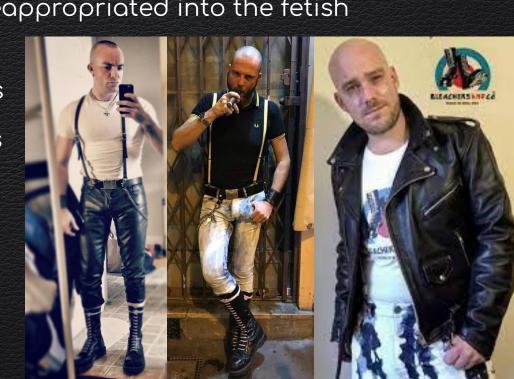

# SKIN

This style can be polarizing, it is based on the old skin head movement, a movement that was once hijacked by Nazi supporters, and since reappropriated into the fetish

communities of Europe.

Shaved Heads/Mohawks

Bleached or Camo Pants

Leather Laced Boots

Suspenders

Bomber Jacket