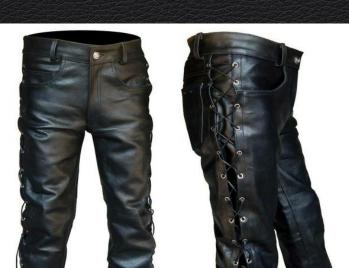

#### LEATHER PANTS

Most leather pants come as a copy of your standard chino, denim blue jean, or cargo cut. However you can also get creative here!

Get versatile with stripes! A double stripe is common, but can also make your pants double to fit with the sport uniform.