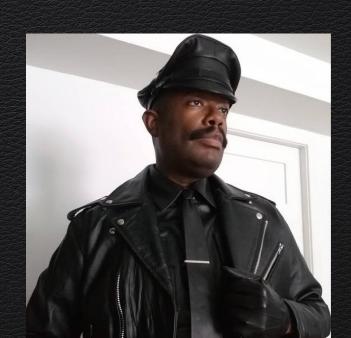

#### Breeches and Leather Uniform Fan Club

BLUF is at the epicenter of the leather fashion, they host a set of rules for how you should look in order to attend their parties and be in their club. What does that look like?

#### Uniform Shirt

The Uniform part of BLUF often really comes into play in your top and accessories. These were inspired by police and military uniforms of the past.

Double chest pockets, with or without a yolk shape, button or snaps up, with a collar and has epiliets on the shoulders.

#### ACCESSORIES

BLUF will often deny you if you don't have the right accessories to complete the look. A tie and a Sam Browne belt, which is a belt with a sash.

Gloves are also highly suggested.

#### HATS

Police Caps or a Muir Cap, Biker Cap, Conductors Hats are all common in BLUF. However the Sailor/Air Force caps are often only used as apart of a full sailor/air uniform. Ball caps, cowboy, witch hunter and top hats are not BLUF.

# OPTIONAL JACKET

The jacket is optional but should also hold the military undertones such as double breasted or single with wide lapels, epaulets, and an option built in belt.