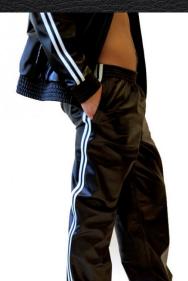

# SPORT

Who doesn't want a leather track suit? This style uniform comes from the pre-game soccer/football warm up clothes.

Adidas style double stripe on Jacket and Pants

Joggers or Laced Boots