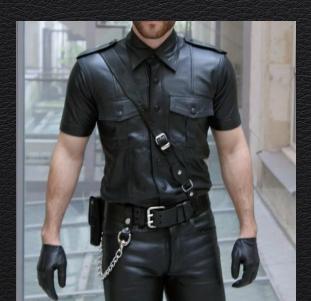

#### Breeches and Leather Uniform Fan Club

BLUF is at the epicenter of the leather fashion, they host a set of rules for how you should look in order to attend their parties and be in their club. What does that look like?

#### Uniform Shirt

The Uniform part of BLUF often really comes into play in your top and accessories. These were inspired by police and military uniforms of the past.

Double chest pockets, with or without a yolk shape, button or snaps up, with a collar and has epiliets on the shoulders.

#### ACCESSORIES

BLUF will often deny you if you don't have the right accessories to complete the look. A tie and a Sam Browne belt, which is a belt with a sash.

Gloves are also highly suggested.