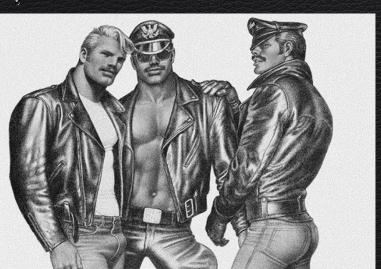

#### Breeches and Leather Uniform Fan Club

BLUF is at the epicenter of the leather fashion, they host a set of rules for how you should look in order to attend their parties and be in their club. What does that look like?

#### BREECHES

Breeches are leather pants, fabric accepted, that have a wide flared hip below the waist.

#### LEATHER PANTS

Most leather pants come as a copy of your standard chino, denim blue jean, or cargo cut. However you can also get creative here!

Get versatile with stripes! A double stripe is common, but can also make your pants double to fit with the sport uniform.

## BOOTS

There are no defined rules for your boots besides that they should be leather, here is a great spot to show your own flair with the style and the laces.

The more popular boot is the laceless riding boot, borrowed from equestrian uniforms.

#### Uniform Shirt

The Uniform part of BLUF often really comes into play in your top and accessories. These were inspired by police and military uniforms of the past.

Double chest pockets, with or without a yolk shape, button or snaps up, with a collar and has epiliets on the shoulders.

#### ACCESSORIES

BLUF will often deny you if you don't have the right accessories to complete the look. A tie and a Sam Browne belt, which is a belt with a sash.

Gloves are also highly suggested.

#### HATS

Police Caps or a Muir Cap, Biker Cap, Conductors Hats are all common in BLUF. However the Sailor/Air Force caps are often only used as apart of a full sailor/air uniform. Ball caps, cowboy, witch hunter and top hats are not BLUF.

# OPTIONAL JACKET

The jacket is optional but should also hold the military undertones such as double breasted or single with wide lapels, epaulets, and an option built in belt.