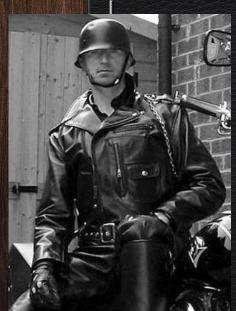

#### BIKER CLUB STYLE

Less branding than motocross

Tend to contain club patches

Includes Bar Vests and Chaps over denim or nothing...