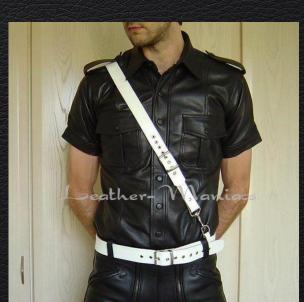

#### Breeches and Leather Uniform Fan Club

BLUF is at the epicenter of the leather fashion, they host a set of rules for how you should look in order to attend their parties and be in their club. What does that look like?

#### Uniform Shirt

The Uniform part of BLUF often really comes into play in your top and accessories. These were inspired by police and military uniforms of the past.

Double chest pockets, with or without a yolk shape, button or snaps up, with a collar and has epiliets on the shoulders.

#### ACCESSORIES

BLUF will often deny you if you don't have the right accessories to complete the look. A tie and a Sam Browne belt, which is a belt with a sash.

Gloves are also highly suggested.