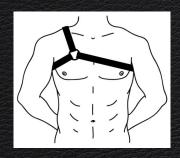

# HARNESS OUTFITS

Types, Fit Guide, Jocks, Socks, Accessories, Pups

Harness

#### Types of Harnesses

Thick is traditionally masculine, thin is traditionally feminine. Masc tend to have less straps than femme harnesses.