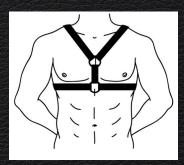

# HARNESS OUTFITS

Types, Fit Guide, Jocks, Socks, Accessories, Pups

Harness

#### Types of Harnesses

Thick is traditionally masculine, thin is traditionally feminine. Masc tend to have less straps than femme harnesses.