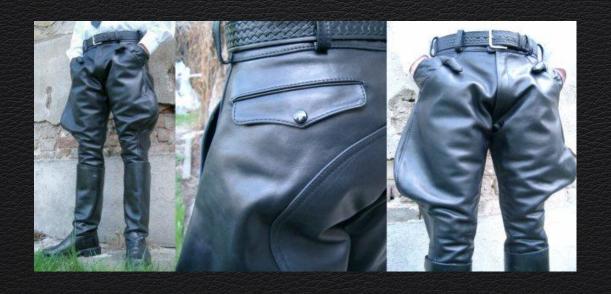

#### BREECHES

Breeches are leather pants, fabric accepted, that have a wide flared hip below the waist.

#### LEATHER PANTS

Most leather pants come as a copy of your standard chino, denim blue jean, or cargo cut. However you can also get creative here!

Get versatile with stripes! A double stripe is common, but can also make your pants double to fit with the sport uniform.